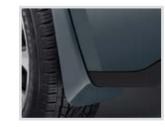

BLACK MOLDED SPLASH GUARDS

Option Code: VQK LPO Price: \$180 Install Time: 0.7 Molded-In-Color, Black Front & Rear

COLOR MOLDED SPLASH GUARDS

Option Code: VRV LPO Price: \$295 Install Time: 0.7 Select color options, Front & Rear