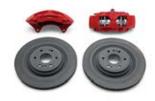

#### PERFORMANCE BRAKE KIT

Option Code: 5JL LPO Price: \$2895 Install Time: 1.1 Brembo® Performance Front Brake System