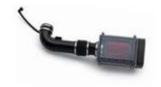

### PERFORMANCE AIR INTAKE SYSTEM

Option Code: 5W7 LPO Price: \$675 Install Time: 0.5

TRAILER HITCH INSERT

Option Code: S6N LPO Price: \$35 Install Time: 0.1 Hitch Receiver Cover w/Chevrolet Logo