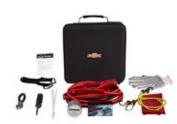

#### **HIGHWAY SAFETY KIT**

Option Code: S08 LPO Price: \$130 Install Time: 0.1