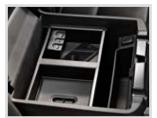

Select color options. Front Mat features Bowtie Logo.

CONSOLE INSERT, EXPANDABLE FOLDER TOTE

Option Code: VKW LPO Price: \$45 Install Time: 0.1

CONSOLE INSERT,
ORGANIZER TRAY

Option Code: S0P LPO Price: \$60 Install Time: 0.1