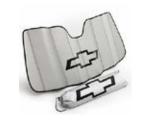

ILLUMINATED DOOR SILL PLATES

Option Code: S0M LPO Price: \$420 Install Time: 1.0 Select color options

**SUNSHADE PACKAGE** 

Option Code: SFJ LPO Price: \$110 Install Time: 0.1 Silver with Black Chevrolet Bowtie Logo