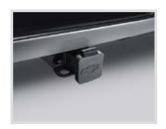

### PERFORMANCE AIR INTAKE SYSTEM

Option Code: 5W7 LPO Price: \$675 Install Time: 0.5

TRAILER HITCH INSERT

Option Code: S6N LPO Price: \$35 Install Time: 0.1 Hitch Receiver Cover w/Chevrolet Logo