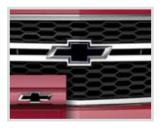

### GOLD ILLUMINATED FRONT BOWTIE EMBLEM

Option Code: RN2 LPO Price: \$375 Install Time: 1.0 Illuminated Grille Bowtie, Gold

BLACK BOWTIE EMBLEMS

Option Code: SFZ LPO Price: \$225 Install Time: 0.7

BLACK 6" TUBULAR ASSIST STEPS