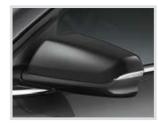

**MIRROR CAPS, BLACK** 

Option Code: S4X LPO Price: \$112 Install Time 0.3

**GRILLE, CHROME SURROUND** 

Option Code: VAT LPO Price: \$500 Install Time: 0.8

SPLASH GUARDS

Option Code: VQK LPO Price: \$105 Install Time: 0.5 Rear Splash Guards w/Bowtie Logo

**MIRROR CAPS, CHROME** 

Option Code: VKU LPO Price: \$142 Install Time: 0.3

**REAR BUMPER PROTECTOR** 

Option Code: VTB LPO Price: \$135 Install Time: 0.1

**MOLDED ASSIST STEPS** 

Option Code: VXW LPO Price: \$795 Install Time: 1.5 Stainless Steel Cover Plate