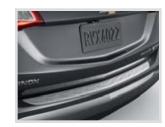

**MIRROR CAPS, CHROME** 

Option Code: VKU LPO Price: \$142 Install Time: 0.3

**REAR BUMPER PROTECTOR** 

Option Code: VTB LPO Price: \$135 Install Time: 0.1

**MOLDED ASSIST STEPS** 

Option Code: VXW LPO Price: \$795 Install Time: 1.5 Stainless Steel Cover Plate