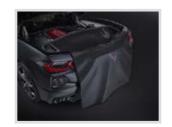

### **LEATHER TRAVEL BAG SET**

Option Code: S2L LPO Price: \$1450 Install Time: 0.1 2-Piece Premium Leather in Jet Black with Crossed Flags Logo

LT2 ENGINE COVER

Edge Red (RCC) Sterling Silver (RCD) LPO Price: \$495 Install Time: 0.2