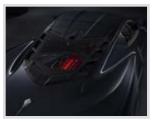

### **LEATHER TRAVEL BAG SET**

Option Code: S2L LPO Price: \$1450 Install Time: 0.1 2-Piece Premium Leather in Jet Black with Crossed Flags Logo

LT2 ENGINE COVER

Edge Red (RCC) Sterling Silver (RCD) LPO Price: \$495 Install Time: 0.2