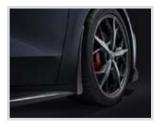

#### **OUTDOOR VEHICLE COVER**

Option Code: RWJ LPO Price: \$460 Install Time: 0.1 Premium Outdoor Car Cover in Black with Crossed Flags Logo and Corvette Silhouette

**5 TRIDENT SPOKE BLACK** WHEELS

Option Code: 5DF LPO Price: \$2695 Install Time: 1.5 19" Front & 20" Rear Wheels

**5 OPEN SPOKE PERFORMANCE PEWTER** WHEELS

Option Code: 5DF LPO Price: \$2695 Install Time: 1.5 19" Front & 20" Rear Wheels

**FIRST AID KIT** 

Option Code: RYT LPO Price: \$55 Install Time: 0.1 Crossed Flags Logo