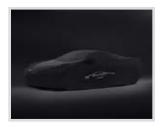

#### INDOOR VEHICLE COVER

Black w/Crossed Flags Logo (RWH) Red w/Stingray Logo (SL1) Black w/Crossed Flags Logo and Access Panels (WKQ) LPO Price: \$460 Install Time: 0.1

#### **OUTDOOR VEHICLE COVER**

Option Code: RWJ LPO Price: \$460 Install Time: 0.1 Premium Outdoor Car Cover in Black with Crossed Flags Logo and Corvette Silhouette

**5 TRIDENT SPOKE BLACK** WHEELS

Option Code: 5DF LPO Price: \$2695 Install Time: 1.5 19" Front & 20" Rear Wheels