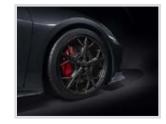

#### **OUTDOOR VEHICLE COVER**

Option Code: RWJ LPO Price: \$460 Install Time: 0.1 Premium Outdoor Car Cover in Black with Crossed Flags Logo and Corvette Silhouette

**5 TRIDENT SPOKE BLACK** WHEELS

Option Code: 5DF LPO Price: \$2695 Install Time: 1.5 19" Front & 20" Rear Wheels