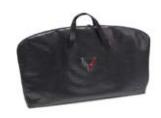

### **LEATHER TRAVEL BAG SET**

Option Code: S2L LPO Price: \$1450 Install Time: 0.1 2-Piece Premium Leather in Jet Black with Crossed Flags Logo

LT2 ENGINE COVER

Edge Red (RCC) Sterling Silver (RCD) LPO Price: \$495 Install Time: 0.2