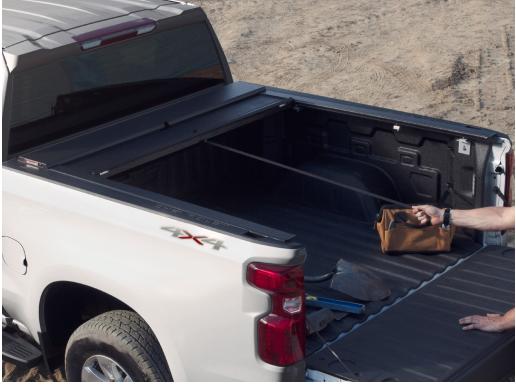

#### HARD ROLLING TONNEAU COVER

#### FOR CHEVROLET SILVERADO & COLORADO

## **ROLL IT**

#### HARD ROLLING TONNEAU COVER BY REV®1@

- · Easily rolls forward for full bed access
- Leather-appointed, marine-grade vinyl covering 6063 aircraft-grade aluminum
- One-hand unlatching
- Anchor straps hold rolled-up cover securely in position
- Exposed stake pockets