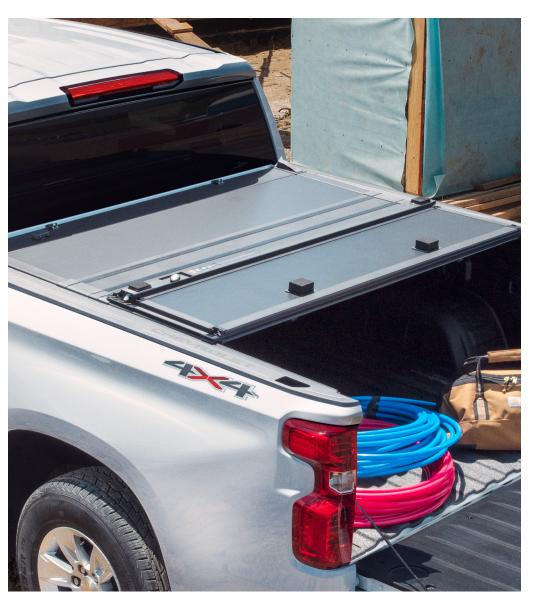

#### HARD ROLLING TONNEAU COVER

#### FOR CHEVROLET SILVERADO & COLORADO

## **ROLL IT**

#### HARD ROLLING TONNEAU COVER BY REV®1@

- · Easily rolls forward for full bed access
- Leather-appointed, marine-grade vinyl covering 6063 aircraft-grade aluminum
- One-hand unlatching
- Anchor straps hold rolled-up cover securely in position
- Exposed stake pockets