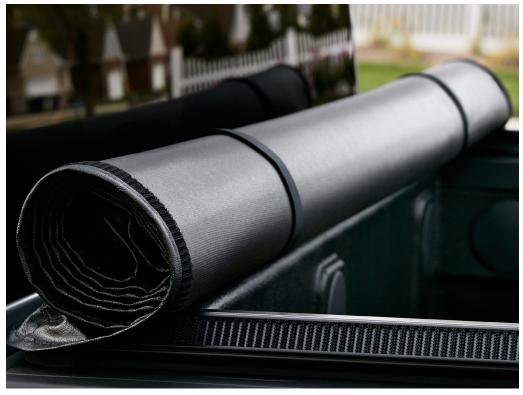

# SPORT ROLL SOFT ROLL-UP TONNEAU COVER

FOR CHEVROLET SILVERADO & COLORADO

## **ROLL IT**

#### SPORT ROLL SOFT ROLL-UP TONNEAU COVER BY ADVANTAGE 101

- · Rolls the cross members into the vinyl cover to permit full cargo bed access
- Features quick no-drill installation, with three clamps per bed rail
- Positions the cover 1 1/2 inches above the truck bed rails to create a smooth, stylish look