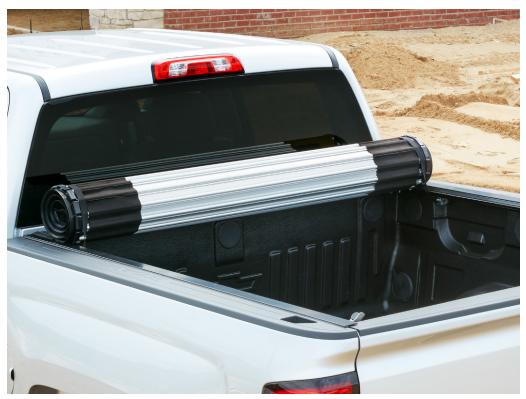

#### **SOFT ROLL-UP TONNEAU COVER**

#### FOR CHEVROLET SILVERADO & COLORADO

# SOFT ROLL-UP TONNEAU COVER WITH EMBOSSED CHEVROLET BOWTIE LOGO

- Constructed of durable, lightweight Black-grained vinyl
- UV-resistant
- Integral crossbow supports for easy operation
- · Anchor straps help hold rolled-up cover securely in position
- Features an embossed Chevrolet Bowtie Logo