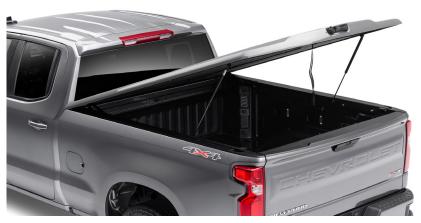

## ONE-PIECE HARD TONNEAU COVER FOR CHEVROLET SILVERADO & COLORADO

| ALL-NEW<br>SILVERADO                | 15   | 00   | BED SIZE  | P/N                        | COLOR                    | MSRI   |   |          |         |   |
|-------------------------------------|------|------|-----------|----------------------------|--------------------------|--------|---|----------|---------|---|
|                                     |      |      |           | 19418032                   | Paintable                |        |   |          |         |   |
|                                     |      | Х    | Short Bed | 19418033                   | Summit White             |        |   |          |         |   |
| One-Piece Elite                     |      | ^    | SHULL DER | 19418034                   | Black                    |        |   |          |         |   |
| Hard Tonneau                        |      |      |           | 19418035                   | Silver Ice Metallic      | \$1,49 |   |          |         |   |
| Cover by                            |      |      |           | 19418110                   | Paintable                | \$1,48 |   |          |         |   |
| UnderCover™ 1,2                     |      |      | Standard  | 18418111                   | Summit White             |        |   |          |         |   |
|                                     |      | Х    | Bed       | 19418112                   | Black                    |        |   |          |         |   |
|                                     |      |      |           | 19418113                   | Silver Ice Metallic      |        |   |          |         |   |
| SILVERADO                           | 1500 | HD   | BED SIZE  | P/N                        | COLOR                    | MSRI   |   |          |         |   |
|                                     |      |      |           | 19332993                   | Paintable                | \$99   |   |          |         |   |
|                                     |      |      |           | 19332990                   | Black                    |        |   |          |         |   |
|                                     |      |      | Short Bed | 19332991                   | Summit White             |        |   |          |         |   |
|                                     | Х    |      | Short Bed | 19332992                   | Silver Ice Metallic      | \$1,34 |   |          |         |   |
| ne-Piece                            |      |      | 19352992  | Iridescent Pearl Tricoat   |                          |        |   |          |         |   |
| Painted Hard                        |      |      |           | 19352993                   | Red Hot                  |        |   |          |         |   |
| Tonneau Cover by                    |      |      |           | 19332997                   | Paintable                | \$99   |   |          |         |   |
| UnderCover™ 1,2                     |      |      |           | 19332994                   | Black                    |        |   |          |         |   |
|                                     |      | х    | Standard  | 19332995                   | Summit White             |        |   |          |         |   |
|                                     | Х    |      | Bed       | 19332996                   | Silver Ice Metallic      | \$1,34 |   |          |         |   |
|                                     |      |      |           | 19352994                   | Iridescent Pearl Tricoat |        |   |          |         |   |
|                                     |      |      |           | 19352995 Red Hot           |                          |        |   |          |         |   |
| COLORADO                            | EXT. | CREW | BED SIZE  | P/N                        | COLOR                    | MSR    |   |          |         |   |
|                                     |      |      |           | 19333011                   | Paintable                | \$99   |   |          |         |   |
|                                     |      |      |           | 19333006                   | Silver Ice Metallic      |        |   |          |         |   |
|                                     |      |      |           | 19333007                   | Summit White             |        |   |          |         |   |
|                                     |      | x    | Short Bed | 19333008                   | Black                    | 44.0   |   |          |         |   |
|                                     |      |      |           | 19333009                   | Cyber Gray Metallic      | \$1,34 |   |          |         |   |
|                                     |      |      |           | 19353001                   | Red Hot                  |        |   |          |         |   |
| One-Piece                           |      |      |           | 19369191                   | Satin Steel Gray         |        |   |          |         |   |
| Painted Hard                        |      |      |           | 19333017                   | Paintable                | \$99   |   |          |         |   |
| Fonneau Cover by<br>JnderCover™ 1,2 |      |      |           | 19333012                   | Silver Ice Metallic      |        |   |          |         |   |
|                                     |      |      |           | 19333013                   | Summit White             |        |   |          |         |   |
|                                     |      |      | 19333014  | Black                      |                          |        |   |          |         |   |
|                                     | Х    | X    | Long Bed  | 19333015                   | Cyber Gray Metallic      | \$1,34 |   |          |         |   |
|                                     |      |      |           | 19353002 Red Rock Metallic |                          | 7.,010 |   |          |         |   |
|                                     |      |      |           |                            |                          |        | - | 19353003 | Red Hot |   |
|                                     |      |      |           |                            |                          |        |   |          |         | _ |

#### ONE-PIECE PAINTED HARD TONNEAU COVER BY UNDERCOVER™1 @

- Patented design and special blend of ABS plastics and advanced polymers is lighter, easier to remove and store than fiberglass
- Painted to match the color of your vehicle or paintable version available<sup>2</sup>
- Lockable one-piece construction
- · LED cargo light and cargo lanyard
- Pressurized struts