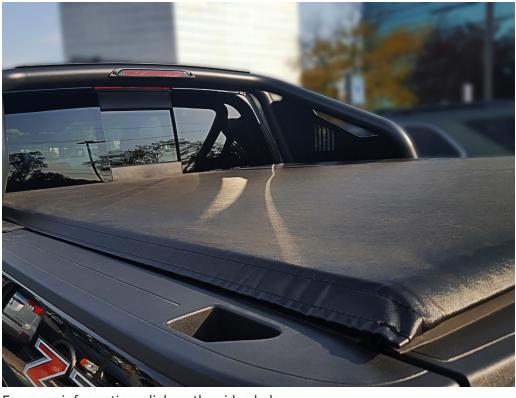

## PREMIER SOFT ROLL-UP TONNEAU COVER

FOR CHEVROLET SILVERADO & COLORADO

## **ROLL IT**

#### PREMIER SOFT ROLL-UP TONNEAU COVER BY ADVANTAGE®1@

- Fits with/without the sport bar fits inboard of the sport bar
- · Automatic tension control helps keep the cover tight
- Full use of front/rear stake pockets
- · Full access to the truck bed