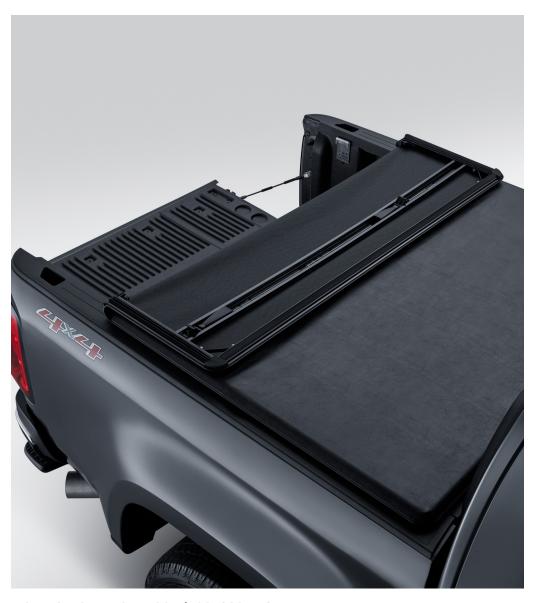

#### HARD TRI-FOLD TONNEAU COVER

#### FOR CHEVROLET SILVERADO

#### HARD TRI-FOLD TONNEAU COVER

- · Cover is lockable, helping to deter theft
- Tri-fold design allows easy open and close access to your truck bed
- · Helps shield truck bed cargo from the elements
- · Rust- and corrosion-resistant
- · Engineered to fit your vehicle