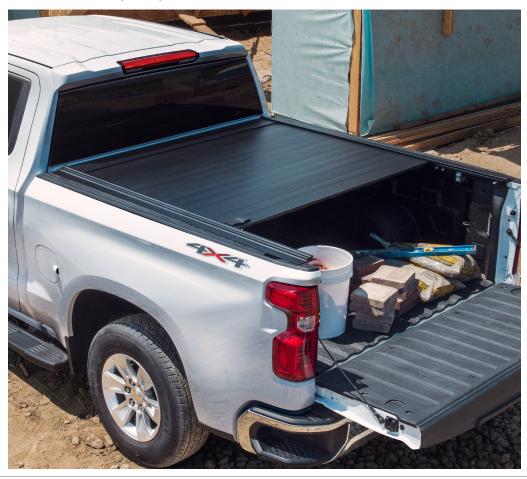

#### HARD ROLLING TONNEAU COVER

#### FOR CHEVROLET SILVERADO & COLORADO

## **ROLL IT**

#### HARD ROLLING TONNEAU COVER BY REV®1@

- · Easily rolls forward for full bed access
- Leather-appointed, marine-grade vinyl covering 6063 aircraft-grade aluminum
- One-hand unlatching
- Anchor straps hold rolled-up cover securely in position
- Exposed stake pockets