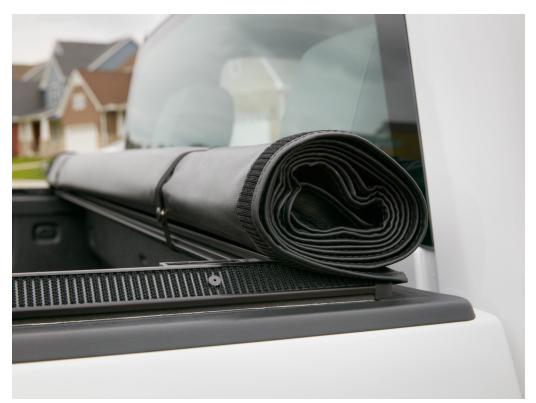

#### **SOFT ROLL-UP TONNEAU COVER**

#### FOR CHEVROLET SILVERADO & COLORADO

# SOFT ROLL-UP TONNEAU COVER WITH EMBOSSED CHEVROLET BOWTIE LOGO

- Constructed of durable, lightweight Black-grained vinyl
- UV-resistant
- Integral crossbow supports for easy operation
- · Anchor straps help hold rolled-up cover securely in position
- Features an embossed Chevrolet Bowtie Logo