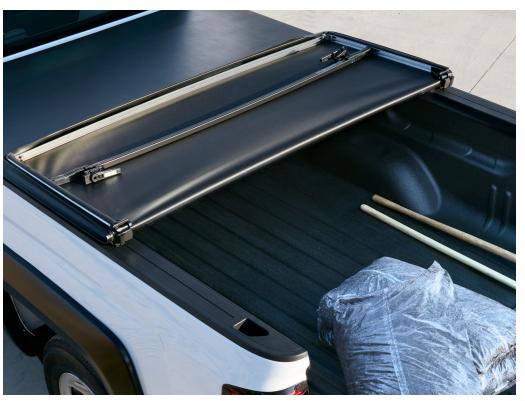

#### **SOFT TRI-FOLD TONNEAU COVER**

#### FOR CHEVROLET SILVERADO & COLORADO

#### SOFT TRI-FOLD TONNEAU COVER WITH CHEVROLET BOWTIE LOGO

- · Constructed with integrated crossbows
- · Allows full access to the cargo bed
- · Accommodates taller cargo
- · Simple spring latch design
- · Anchor straps hold open cover securely in position
- Chevrolet Bowtie Logo sewn into the rear lip
- Durable glossy vinyl material