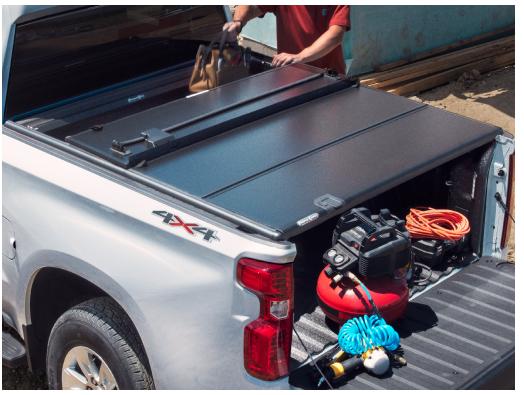

#### HARD ROLLING TONNEAU COVER

#### FOR CHEVROLET SILVERADO & COLORADO

## **ROLL IT**

#### HARD ROLLING TONNEAU COVER BY REV®1@

- · Easily rolls forward for full bed access
- Leather-appointed, marine-grade vinyl covering 6063 aircraft-grade aluminum
- One-hand unlatching
- Anchor straps hold rolled-up cover securely in position
- Exposed stake pockets