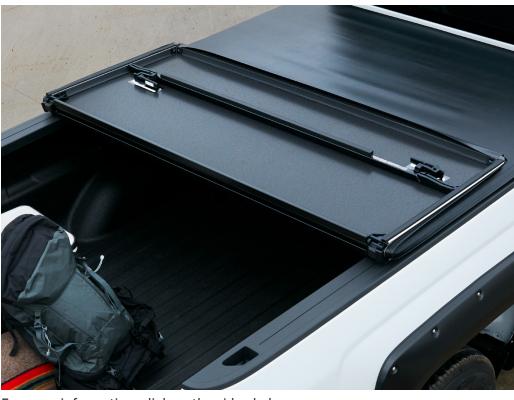

# **SOFT TRI-FOLD TONNEAU COVER**

#### FOR CHEVROLET SILVERADO & COLORADO

#### SOFT TRI-FOLD TONNEAU COVER BY ADVANTAGE®1

- · Fast, secure attachment with front pinch-style clamps and ratchetdesigned rear clamps
- Features a low-profile design with integrated crossbows to create a smooth, sleek look
- Durable vinyl cover construction helps provide cargo protection from the elements.