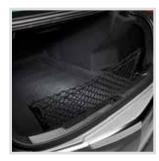

CARGO NET
Option Code: W2D
LPO Price: \$65
Install Time: 0.1

20 INCH WHEELS, 5-SPOKE MIDNIGHT SILVER (5JO)
Without Tires: \$2095

With Tires: \$3595-\$3895 Install Time: 0.9