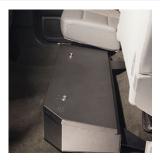

#### BULKHEAD DIVIDER W/ CENTER DOOR

Steel construction, allows for easy access from cab to rear

UNDERSEAT LOCK BOX

Turns unused space into valuable storage for tools, gear, and more