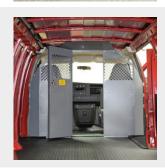

#### BULKHEAD DIVIDER W/ CENTER DOOR

Steel construction, allows for easy access from cab to rear

UNDERSEAT LOCK BOX

Turns unused space into valuable storage for tools, gear, and more