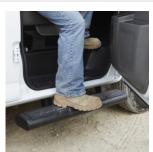

#### 4" CHROME ASSIST STEPS

Sturdy steps with molded traction pads for stable footing