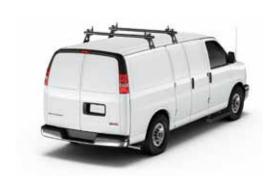

#### REMOVABLE ROOF RACK

Option Code: VLL LPO Price: \$385 Install Time: 0.2 Roof Rack Cross Rail Package, Chrome