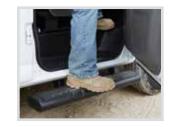

## 6" BLACK ASSIST STEPS, CARGO VAN

Option Code: VXW LPO Price: \$715 Install Time: TBD 6 Inch Oval Assist Steps, Black, for Cargo Van Models

### 6" BLACK ASSIST STEPS, PASSENGER VAN

Option Code: VXW LPO Price: \$715 Install Time: TBD 6 Inch Oval Assist Steps, Black, for Passenger Van Models