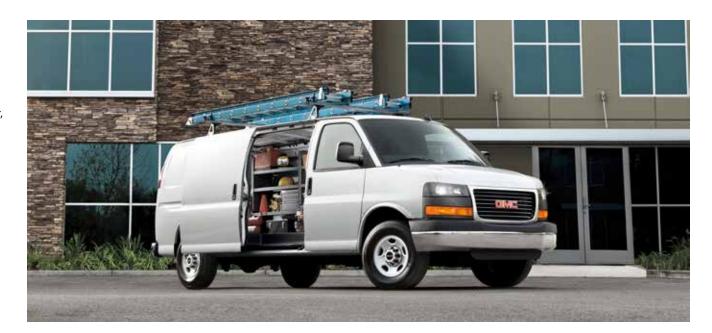

#### **SWING OUT LADDER RACK**

Option Code: VLV LPO Price: \$1105 Install Time: 1.2 Roof-Mounted Ladder Rack Pkg.