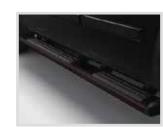

## 6" BLACK ASSIST STEPS, CARGO VAN

Option Code: VXW LPO Price: \$715 Install Time: TBD 6 Inch Oval Assist Steps, Black, for Cargo Van Models

### 6" BLACK ASSIST STEPS, PASSENGER VAN

Option Code: VXW LPO Price: \$715 Install Time: TBD 6 Inch Oval Assist Steps, Black, for Passenger Van Models