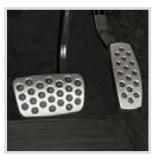

#### MOLDED SPLASH GUARDS

Option Code: VQK LPO Price: \$175 Install Time: 1.0 Front & Rear, Black

SPORT PEDAL KIT Option Code: SBZ LPO Price: \$175 Install Time: 0.1 Pedal Cover Kit, Automatic Transmission