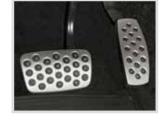

MOLDED SPLASH GUARDS.

SPORT PEDAL COVERS
Option Code: SBZ
LPO Price: \$180
Install Time: 0.2
Pedal Cover Kit, Automatic
Transmission

PRONT FLOOR LINERS
Option Code: 51F
LPO Price: \$120
Install Time: 0.1
Front only Premium All-Weather
Floor Liners. Select color options.