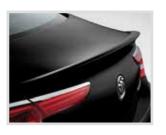

## 2019 LACROSSE

**SPOILER**Option Code: SB2
LPO Price: \$415
Install Time: 0.7
Select color options.

BODY-COLOR GRILLE Option Code: VAS LPO Price: \$590 Install Time: 1.4 Select color options.

Option Code: RVJ LPO Price: \$495 Install Time: 2.0 Side Air Vents, select color options.