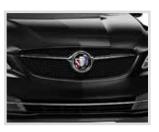

## 2019 LACROSSE

**SPOILER**Option Code: SB2
LPO Price: \$415
Install Time: 0.7
Select color options.

BODY-COLOR GRILLE Option Code: VAS LPO Price: \$590 Install Time: 1.4 Select color options.

Option Code: RVJ LPO Price: \$495 Install Time: 2.0 Side Air Vents, select color options.