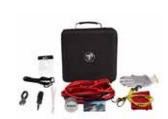

PIRST AID KIT
Option Code: RYT
LPO Price: \$35
Install Time: 0.1

HIGHWAY SAFETY KIT
Option Code: \$08
LPO Price: \$90
Install Time: 0.1