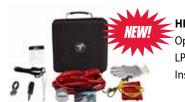

#### HIGHWAY SAFETY KIT

Option Code: S08 LPO Price: \$100 Install Time: 0.1

19 INCH WHEELS, MIDNIGHT SILVER W/ULTRA BRIGHT MACHINED FACE (SEF)

Without Tires \$1995 With Tires \$3095 Install Time: 0.5