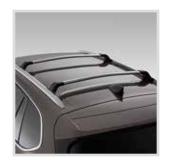

### 2019 ENVISION

ROOF RACK CROSS RAILS Option Code: VLL LPO Price: \$255 Install Time: 0.2

MOLDED ASSIST STEPS, BODY-COLORED Option Code: VXW LPO Price: \$790 Install Time: 1.5 Select color options

MOLDED SPLASH GUARDS, BODY-COLORED