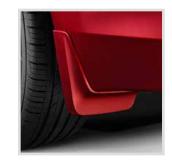

### 2019 ENVISION

ROOF RACK CROSS RAILS Option Code: VLL LPO Price: \$255 Install Time: 0.2

MOLDED ASSIST STEPS, BODY-COLORED Option Code: VXW LPO Price: \$790 Install Time: 1.5 Select color options

MOLDED SPLASH GUARDS, BODY-COLORED

Option Code: VRV

LPO Price: \$270

Install Time: 0.7

Front & Rear; select color options.

ILLUMINATED DOOR SILLS
Option Code: S0M
LPO Price: \$405
Install Time: 1.0
Illuminated Door Sill Plates

PROTECTIVE SEAT COVER
Option Code: S6W
LPO Price: \$265
Install Time: 0.5
Black