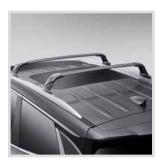

## 2019 ENCLAVE

MOLDED ASSIST STEPS
Option Code: VXW
LPO Price: \$950
Install Time: 1.5
Select color options.

ROOF RACK CROSS RAILS Option Code: VLL LPO Price: \$325 Install Time: 0.3

MOLDED SPLASH GUARDS
Option Code: VRV
LPO Price: \$270
Install Time: 0.7
Front & Rear, select color options.