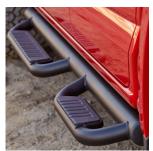

#### OFF-ROAD ASSIST STEPS

Sturdy construction with molded traction pad

### **6" ASSIST STEPS**

Sturdy steps with molded traction pads for stable footing

OFF-ROAD SPORTS BAR Rugged, off-road look with laser-etched Colorado script