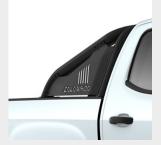

### **6" ASSIST STEPS**

Sturdy steps with molded traction pads for stable footing

OFF-ROAD SPORTS BAR Rugged, off-road look with laser-etched Colorado script