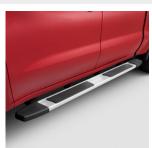

#### OFF-ROAD ASSIST STEPS

Sturdy construction with molded traction pad

### **6" ASSIST STEPS**

Sturdy steps with molded traction pads for stable footing

OFF-ROAD SPORTS BAR Rugged, off-road look with laser-etched Colorado script