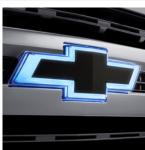

#### ILLUMINATED BLACK BOWTIE EMBLEM

Enhance the look of your vehicle with these illuminated bowties