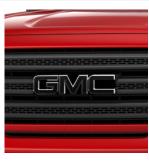

### BLACKOUT GRILLE

Distinctive appearance with a black painted finish

BLACKOUT EMBLEMS

Enhance the look of your vehicle with these sleek black emblems

Features a ribbed, skidresistant surface & tough construction

Enhance the look of your vehicle with these black emblems