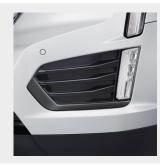

#### BLACK ICE CHROME FOG LAMP TRIM

Finished, upscale look for your XT5's fog lamps

CARGO NET

Quickly and easily secure items in the cargo area