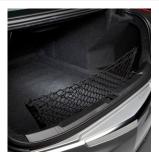

#### BLACK ICE CHROME FOG LAMP TRIM

Finished, upscale look for your XT5's fog lamps

CARGO NET

Quickly and easily secure items in the cargo area