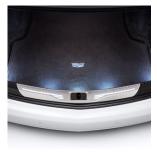

### ILLUMINATED TRUNK SILL PLATE

Protects against scratches & scrapes while adding visibility