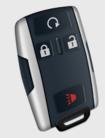

### **REMOTE START**

By pressing a button on the key fob, the Remote Start Kit starts your parked vehicle. It's great for pre-warming or pre-cooling your vehicle and is seamlessly integrated with your vehicle's anti-theft and remote keyless entry systems. Compatible with myGMC Mobile App.

**Part Number 84158292** 

**Part Number 84252633** 