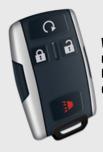

#### CANYON

With Theftdeterrent system (UTJ ). Available for other models.

**Part Number 23487381** 