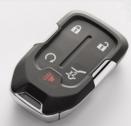

### **REMOTE START**

By pressing a button on the key fob, the Remote Start Kit starts your parked vehicle. It's great for pre-warming or pre-cooling your vehicle and is seamlessly integrated with your vehicle's anti-theft and remote keyless entry systems. Compatible with myGMC Mobile App.

**Part Number 84158292** 

**Part Number 84252633** 