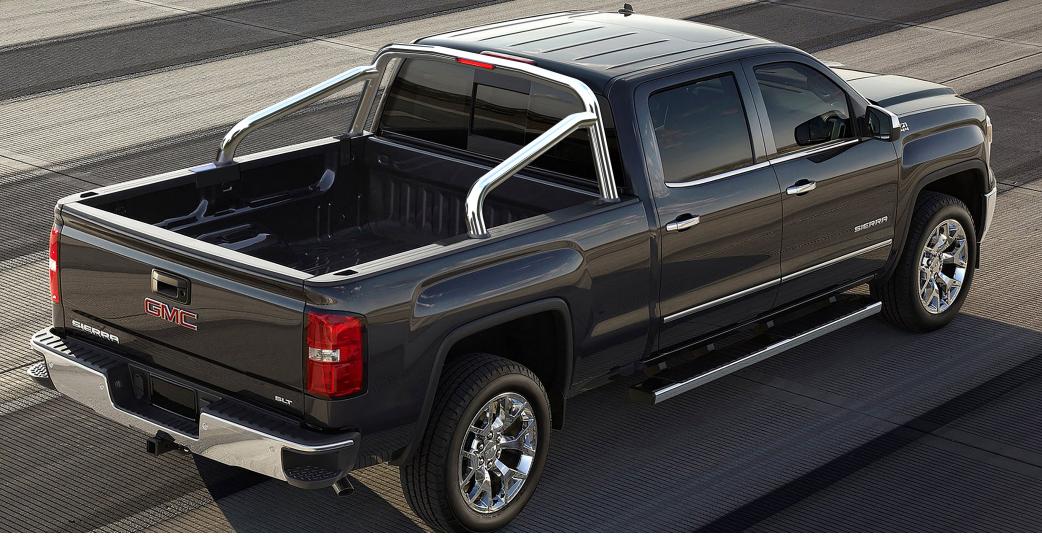

## **BED-MOUNTED SPORT BAR BY EGR®1**

Enhance your truck's rugged off-road looks with a Bed-Mounted Sport Bar by EGR<sup>®</sup>! Crafted in durable, show-quality 3-inch diameter 304 stainless steel, the Sport Bar is designed for bolt-in installation on GMC Sierra 1500 and Sierra HD pickups. Use it as the ideal platform for mounting a choice of lighting accessories or to simply enhance Sierra's aggressive profile.

| PART #   | PART NAME                                                                                   | VEHICLE                                   | MSRP <sup>2</sup> |
|----------|---------------------------------------------------------------------------------------------|-------------------------------------------|-------------------|
| 19369201 | Bed-Mounted Sport Bar in Polished Stainless Steel by $EGR^{\scriptscriptstyle{(\! B)\! I}}$ | 2014-18 Sierra 1500 and 2015-18 Sierra HD | \$849             |