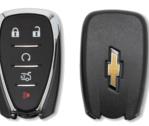

## REMOTE START

By pressing a button on the key fob, the Remote Start Kit starts your parked vehicle. It's great for pre-warming or pre-cooling your vehicle and is seamlessly integrated with your vehicle's anti-theft and remote keyless entry systems. Compatible with myChevrolet Mobile App.