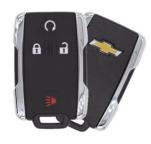

## REMOTE START

By pressing a button on the key fob, the Remote Start Kit starts your parked vehicle. It's great for pre-warming or pre-cooling your vehicle and is seamlessly integrated with your vehicle's anti-theft and remote keyless entry systems. Compatible with myChevrolet Mobile App.

**Part Number 84043123** 

**Part Number 84168861** 