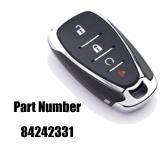

## REMOTE START

By pressing a button on the key fob, the Remote Start Kit starts your parked vehicle. It's great for pre-warming or pre-cooling your vehicle and is seamlessly integrated with your vehicle's anti-theft and remote keyless entry systems. Compatible with myChevrolet Mobile App.