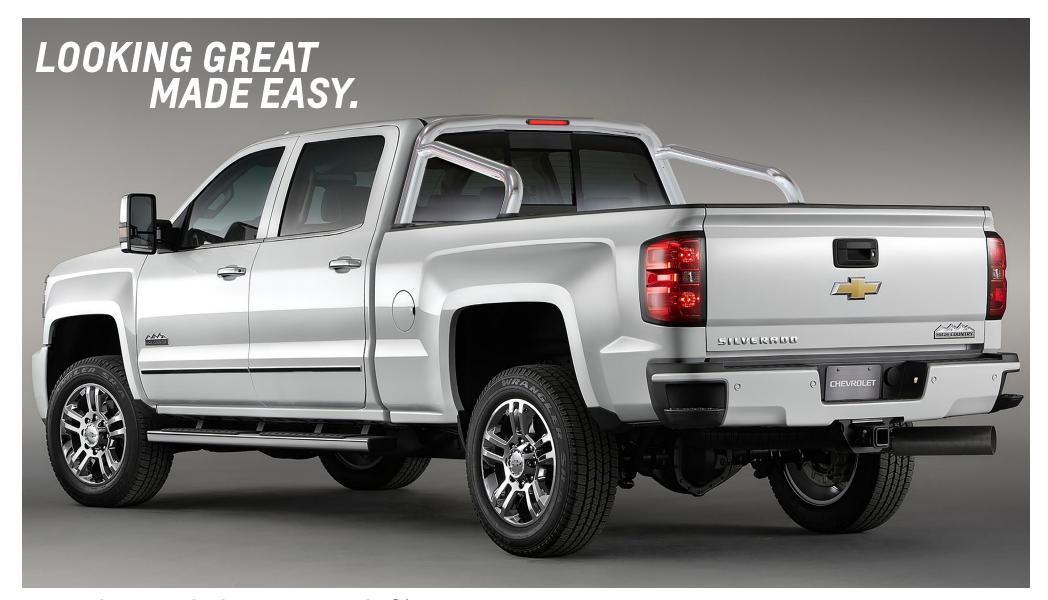

## BED-MOUNTED SPORT BAR BY EGR®1

Enhance your truck's rugged off-road looks with a Bed-Mounted Sport Bar by EGR®1. Crafted in durable, show-quality 3-inch diameter 304 stainless steel, the Sport Bar is designed for bolt-in installation on Chevy Silverado 1500 and Silverado HD pickups. Use it as the ideal platform for mounting a choice of lighting accessories or to simply enhance Silverado's aggressive profile.

| PART#    | PART NAME                                                  | VEHICLE                                         | MSRP <sup>2</sup> |
|----------|------------------------------------------------------------|-------------------------------------------------|-------------------|
| 19369201 | Bed-Mounted Sport Bar in Polished Stainless Steel by EGR®1 | 2014-18 Silverado 1500 and 2015-18 Silverado HD | \$849             |