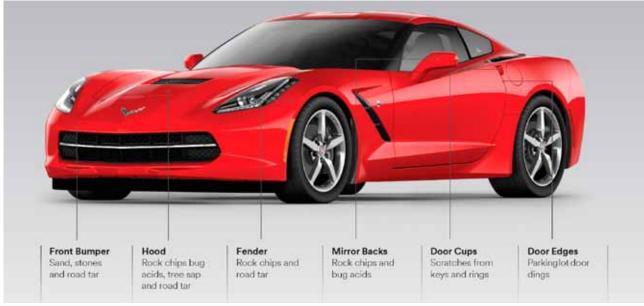

### 3M Scotchgard™ Paint Protection Film – Pro Series

Before driving your pristine Corvette or Camaro off the dealership lot, help protect it with 3M Scotchgard™ Paint Protection Film–Pro Series, one of the very best films on the market today! This remarkable film, manufactured by 3M, is a virtually invisible, extremely tough urethane that is designed specifically to help protect the most vulnerable areas of your vehicle from almost anything the road can throw at it! Non-GM Warranty. Warranty by 3M®. For more information call 1-800-643-0955.

### Features/Benefits:

- · Scotchgard is a well known, trusted 3M brand
- Self-healing scratch technology
- Patterns are custom fit to your vehicle
- · Industry leading scratch and stain resistance
- Seven year warranty
- · Easy care

| Vehicle                                 | GM Part # | Description                                                                     | MSRP <sup>1</sup><br>(part only) | Estimated<br>Install Time |
|-----------------------------------------|-----------|---------------------------------------------------------------------------------|----------------------------------|---------------------------|
| 2016/17 Base and SS Camaro              | 19352793  | /ear & Tear Kit: Film for Door Edge Guards, Door Cups,                          |                                  | 0.5 Hours                 |
| 2016/17 Base Camaro                     | 19352794  | Added Protection Kit: Film for Hood, Fenders, Mirrors, Front Bumper             | \$499                            | 3 Hours                   |
| 2016/17 Base Camaro                     | 19352795  | Wear & Tear Kit Plus Added Protection Kit                                       | \$539                            | 3.5 Hours                 |
| 2016/17 SS Camaro                       | 19352796  | Added Protection Kit: Film for Hood, Fenders, Mirrors, Front Bumper             | \$499                            | 3 Hours                   |
| 2016/17 SS Camaro                       | 19352797  | Wear & Tear Kit Plus Added Protection Kit                                       | \$539                            | 3.5 Hours                 |
| 2016/17 Corvette Stingray               | 19352798  | Film for Hood, Fenders, Mirrors, Front Bumpers, Door Edge<br>Guards, Door Cups. | \$499                            | 3 Hours                   |
| 2016/17 Corvette ZO6 and<br>Grand Sport | 19352799  | Film for Hood, Fenders, Mirrors, Front Bumpers, Door Edge<br>Guards, Door Cups. | \$579                            | 4 Hours                   |