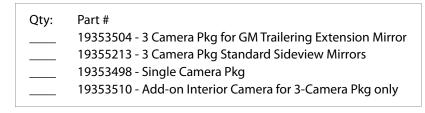

### Front Grille Covers for HD Trucks

Protect your truck this winter with a Front Grille Cover, custom designed to fit your HD Silverado or Sierra.

Vehicle Application / Part Numbers:

- 2015-2017 Sierra HD: #23290143
- · 2016-2017 Silverado HD: #23290141
- 2017-2017 Silverado HD High Country: #23290142