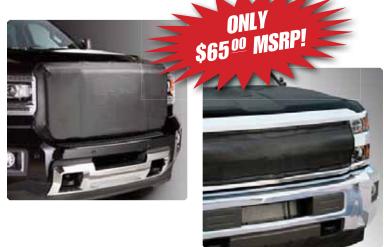

### Premium All-Weather Floor Liners

for 2017 Cadillac Escalade & Escalade ESV

Help keep the floor of your vehicle clean with these Premium All-Weather Floor Liners. Precision designed for maximum carpet coverage, these floor liners feature textures and patterns that enhance foot traction and provide exceptional channeling for dirt, water, snow or mud.

ACCESSORIES

| QTY | Accessory                                              | Part #   | Dlr. Cost | MSRP     |
|-----|--------------------------------------------------------|----------|-----------|----------|
|     | Premium All-Weather Floor Liners, Jet Black            | 84073620 | \$82.50   | \$110.00 |
|     | Premium All-Weather Floor Liners, Shale                | 84073621 | \$82.50   | \$110.00 |
|     | Premium All-Weather Second Row Floor Liners, Jet Black | 23237441 | \$60.00   | \$80.00  |
|     | Premium All-Weather Second Row Floor Liners, Shale     | 23237443 | \$60.00   | \$80.00  |