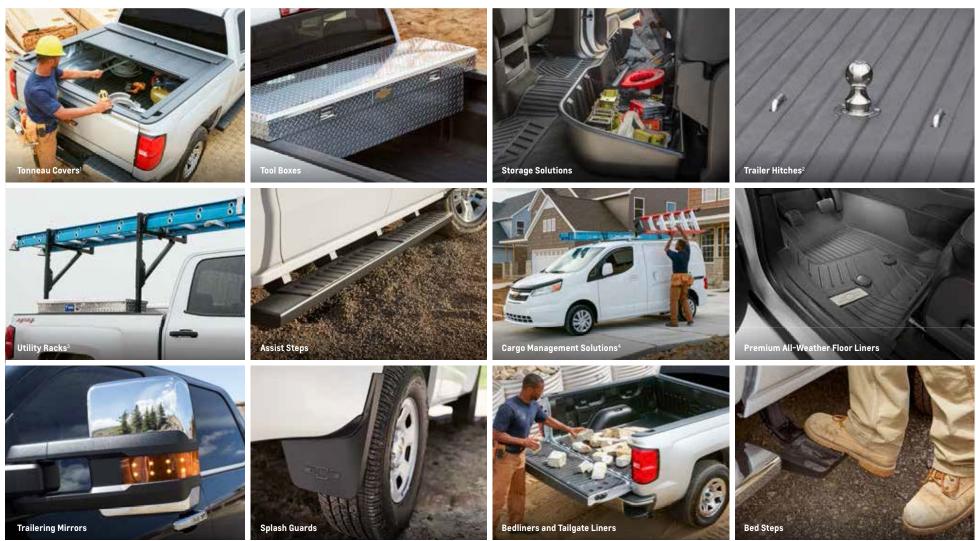

### **BUSINESS CHOICE OFFERS — ELIGIBLE COMMERCIAL ACCESSORIES**

See your Chevrolet or GMC Dealer for full details or visit <a href="www.gmfleet.com">www.gmfleet.com</a> for a list of eligible Chevrolet and GMC Accessories categories. Chevrolet/GMC Accessories Cash Allowance applies to eligible commercial accessories only. The 2017 BUSINESS CHOICE OFFERS program terms exclude exterior/interior appearance accessories and certain entertainment accessories.

### Front Grille Covers for HD Trucks

Protect your truck this winter with a Front Grille Cover, custom designed to fit your HD Silverado or Sierra.

Vehicle Application / Part Numbers:

- 2015-2017 Sierra HD: #23290143
- · 2016-2017 Silverado HD: #23290141
- 2017-2017 Silverado HD High Country: #23290142

### Dealer Installed Options List (hard adds)

All hard adds included in the MSRP must be supported by dealer invoices and/or repair orders. Dealer installed options are limited to GM Accessories only. If an eligible GM Accessories item(s) is installed on a leased vehicle, the associated dollar amount shown below may be added of the MSRP for residual calculation.

| <b>Dealer Installed Option List (Hard Adds)</b> (Items that can be residulized through GM Financial) |            |  |
|------------------------------------------------------------------------------------------------------|------------|--|
| All Soft Tonneau Covers                                                                              | \$150.00   |  |
| All Hard Tonneau Covers                                                                              | \$300.00   |  |
| One Piece Painted Hard Tonneau                                                                       | \$450.00   |  |
| Bed Liner                                                                                            | \$250.00   |  |
| Cargo Area Protector - Interior Only                                                                 | \$100.00   |  |
| Chrome Wheels Upunf to 19"                                                                           | \$750.00   |  |
| Wheels over 19"                                                                                      | \$1,500.00 |  |
| Floor Mat/Liner Set - All Weather or Carpet                                                          | \$100.00   |  |
| Fog Lamps                                                                                            | \$150.00   |  |
| Headrest DVD Systems                                                                                 | \$700.00   |  |
| In-Dash Navigation                                                                                   | \$700.00   |  |
| Navigation Antenna Upgrade                                                                           | \$400.00   |  |
| Rear Spoiler                                                                                         | \$150.00   |  |
| Remote Start                                                                                         | \$150.00   |  |
| Running Boards / Assist Steps                                                                        | \$350.00   |  |
| Trailer Hitch                                                                                        | \$150.00   |  |