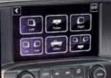

### TRAILERING CAMERA SYSTEM FOR SILVERADO & SIERRA By EchoMaster®

#### **KEY FEATURES**

- Six manual touch-screen menu options
- Multiple vantage points
- Blind spot assistance
- Selectable behind-trailer viewing
- Turn signals automatically activate sideview cameras
- Simultaneous multiple views available on demand